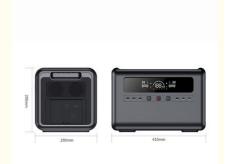

# 800W Max Solar Charging Input Portable Power Station 2400W LiFePO4 Battery

## **Product Specification**

Rated Power AC: 2400W
Capacity: 2304Wh
Power Indicate: LCD Display
Solar Charging Input: 800W Max
AC Fully Charging Time: About 2-3H
Housing Material: ABS+PC
Operation Humidity: 10%~90%

#### **Product Specification**

| Product Specification            | 0.40014                                                                                                                                                                          |
|----------------------------------|----------------------------------------------------------------------------------------------------------------------------------------------------------------------------------|
| Rated Power AC                   | 2400W                                                                                                                                                                            |
| Capacity                         | 2304Wh (51.2V/45Ah or 3.2V/720000mAh)                                                                                                                                            |
| Battery type                     | LiFePO4                                                                                                                                                                          |
| Power Indicate                   | LCD display                                                                                                                                                                      |
| LCD Display                      | Battery remaining capacity, Battery fault, total output power, Over temperature, input power, Charge time, discharge time                                                        |
| AC Input                         | AC 1200W                                                                                                                                                                         |
| AC fully Charging Time           | About 2-3H                                                                                                                                                                       |
| Solar Controller Model           | MPPT                                                                                                                                                                             |
| Solar Charging Input             | 800W max                                                                                                                                                                         |
| Charging Temperature<br>Range    | 32~104 (0 ~40 )                                                                                                                                                                  |
| USB Output                       | Type-C output:PD 100W*2                                                                                                                                                          |
|                                  | USB output:QC3.0(18W/5V3A,9V2A,12V1.5A)*4                                                                                                                                        |
| Cigarret Lighter output          | 12V/10A(120W)                                                                                                                                                                    |
| DC output                        | 12V/5A/DC5521*2(total 120W)                                                                                                                                                      |
| LED light                        | 6-10W                                                                                                                                                                            |
|                                  | SOS,flashlight                                                                                                                                                                   |
| AC Output                        | Output waveform:pure sinewave                                                                                                                                                    |
|                                  | Output voltage:110V(US/JP) or 220V(EU/UK/AU/CN) (AC output voltage and frequency are customized,according to different countries and regions.Please refer to the actual product) |
|                                  | Output frequency: 50/60Hz                                                                                                                                                        |
|                                  | Peak AC output:4800W                                                                                                                                                             |
|                                  | AC continuous output: 2400W                                                                                                                                                      |
| Discharging<br>Temperature Range | 14~104 (-10~40 )                                                                                                                                                                 |
| Product size/Weight              | 410*290*290mm/about24kg                                                                                                                                                          |
| Carton Size/Weight               | 46*34*40CM/about 25Kg/1PCS                                                                                                                                                       |
| Protections                      | over-charging, short-circuit ,low-voltage,over-temperatature and over-discharging protection                                                                                     |
| Color                            | Oranger+gray,Blue+gray,Red+gray,Green+gray                                                                                                                                       |
| Housing Material                 | ABS+PC (fireproofing V0)                                                                                                                                                         |
| Working Temperature              | -15~45                                                                                                                                                                           |
| Operation Humidity               | 10%~90%                                                                                                                                                                          |
| Standard Package<br>Include      | 1*Q2400 portable power supply, ,1*User Manual, ,color box packaging,1*MC4 charging cable, 1*vehicle charging cable,1 AC cable                                                    |
| Warrantly                        | 12 months                                                                                                                                                                        |
|                                  | •                                                                                                                                                                                |