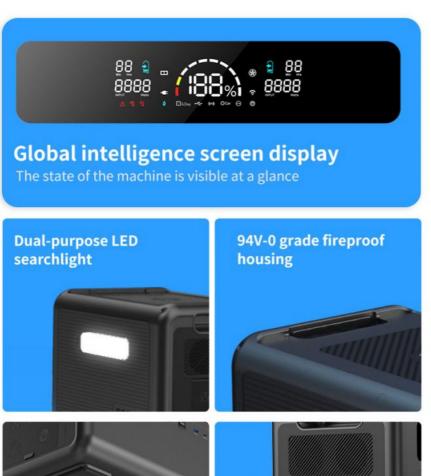

#### **Product Specification**

| Product Specification            | 0.40014                                                                                                                                                                          |
|----------------------------------|----------------------------------------------------------------------------------------------------------------------------------------------------------------------------------|
| Rated Power AC                   | 2400W                                                                                                                                                                            |
| Capacity                         | 2304Wh (51.2V/45Ah or 3.2V/720000mAh)                                                                                                                                            |
| Battery type                     | LiFePO4                                                                                                                                                                          |
| Power Indicate                   | LCD display                                                                                                                                                                      |
| LCD Display                      | Battery remaining capacity, Battery fault, total output power, Over temperature, input power, Charge time, discharge time                                                        |
| AC Input                         | AC 1200W                                                                                                                                                                         |
| AC fully Charging Time           | About 2-3H                                                                                                                                                                       |
| Solar Controller Model           | MPPT                                                                                                                                                                             |
| Solar Charging Input             | 800W max                                                                                                                                                                         |
| Charging Temperature<br>Range    | 32~104 (0 ~40 )                                                                                                                                                                  |
| USB Output                       | Type-C output:PD 100W*2                                                                                                                                                          |
|                                  | USB output:QC3.0(18W/5V3A,9V2A,12V1.5A)*4                                                                                                                                        |
| Cigarret Lighter output          | 12V/10A(120W)                                                                                                                                                                    |
| DC output                        | 12V/5A/DC5521*2(total 120W)                                                                                                                                                      |
| LED light                        | 6-10W                                                                                                                                                                            |
|                                  | SOS,flashlight                                                                                                                                                                   |
| AC Output                        | Output waveform:pure sinewave                                                                                                                                                    |
|                                  | Output voltage:110V(US/JP) or 220V(EU/UK/AU/CN) (AC output voltage and frequency are customized,according to different countries and regions.Please refer to the actual product) |
|                                  | Output frequency: 50/60Hz                                                                                                                                                        |
|                                  | Peak AC output:4800W                                                                                                                                                             |
|                                  | AC continuous output: 2400W                                                                                                                                                      |
| Discharging<br>Temperature Range | 14~104 (-10~40 )                                                                                                                                                                 |
| Product size/Weight              | 410*290*290mm/about24kg                                                                                                                                                          |
| Carton Size/Weight               | 46*34*40CM/about 25Kg/1PCS                                                                                                                                                       |
| Protections                      | over-charging, short-circuit ,low-voltage,over-temperatature and over-discharging protection                                                                                     |
| Color                            | Oranger+gray,Blue+gray,Red+gray,Green+gray                                                                                                                                       |
| Housing Material                 | ABS+PC (fireproofing V0)                                                                                                                                                         |
| Working Temperature              | -15~45                                                                                                                                                                           |
| Operation Humidity               | 10%~90%                                                                                                                                                                          |
| Standard Package<br>Include      | 1*Q2400 portable power supply, ,1*User Manual, ,color box packaging,1*MC4 charging cable, 1*vehicle charging cable,1 AC cable                                                    |
| Warrantly                        | 12 months                                                                                                                                                                        |
|                                  | •                                                                                                                                                                                |