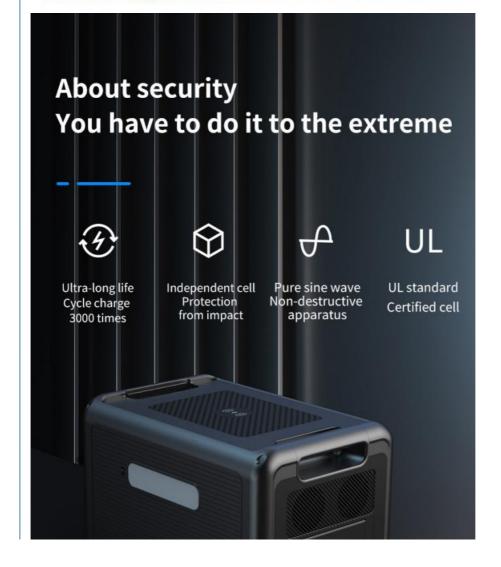

#### **Description of Portable Power Station**

Portable power station is equipped with 2400Wh LiFePO4 battery pack, which contains upgraded chip, supports fast charging function and more than 3000 recycling times. Pure Sine Wave technology AC outlets deliver stable and safe power, without damage and reduces audible and electrical noise.

#### Features:

Bidirectional fast charge technology
UL car grade safer lithium iron phosphate cycle life of 3000+
super inverter technology
UPS uninterrupted power supply
2200W rated output
sufficient large capacity 2KWH electricity
modeling IP black gold steel

## 9 Protections Strictly Abide By Charging Safety

Overcurrect protection
Short-circuit protection
Over discharge protection
Low temperature protection
High temperature protection
Overvoltage protection
Overload protection
Signal interference protection
Overcharge protection