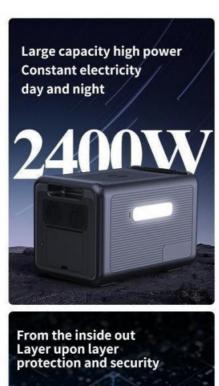

# 800W Max Solar Charging Input Portable Power Station 2400W LiFePO4 Battery

## **Product Specification**

Rated Power AC: 2400W
Capacity: 2304Wh
Power Indicate: LCD Display
Solar Charging Input: 800W Max
AC Fully Charging Time: About 2-3H
Housing Material: ABS+PC
Operation Humidity: 10%~90%

## 9 Protections Strictly Abide By Charging Safety

Overcurrect protection
Short-circuit protection
Over discharge protection
Low temperature protection
High temperature protection
Overvoltage protection
Overload protection
Signal interference protection
Overcharge protection