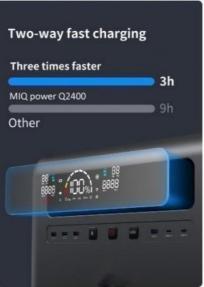

#### Features:

Bidirectional fast charge technology
UL car grade safer lithium iron phosphate cycle life of 3000+
super inverter technology
UPS uninterrupted power supply
2200W rated output
sufficient large capacity 2KWH electricity
modeling IP black gold steel