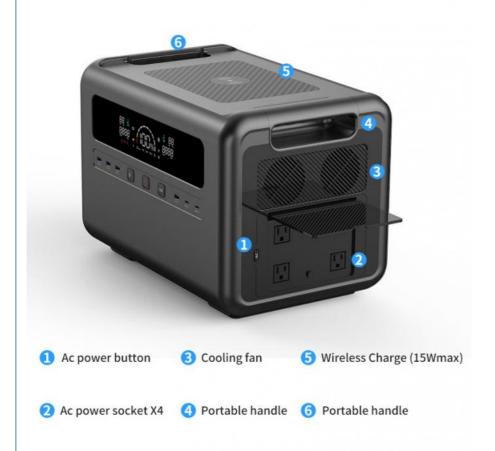

#### **Product Specification**

| Product Specification            | 0.40014                                                                                                                                                                          |
|----------------------------------|----------------------------------------------------------------------------------------------------------------------------------------------------------------------------------|
| Rated Power AC                   | 2400W                                                                                                                                                                            |
| Capacity                         | 2304Wh (51.2V/45Ah or 3.2V/720000mAh)                                                                                                                                            |
| Battery type                     | LiFePO4                                                                                                                                                                          |
| Power Indicate                   | LCD display                                                                                                                                                                      |
| LCD Display                      | Battery remaining capacity, Battery fault, total output power, Over temperature, input power, Charge time, discharge time                                                        |
| AC Input                         | AC 1200W                                                                                                                                                                         |
| AC fully Charging Time           | About 2-3H                                                                                                                                                                       |
| Solar Controller Model           | MPPT                                                                                                                                                                             |
| Solar Charging Input             | 800W max                                                                                                                                                                         |
| Charging Temperature<br>Range    | 32~104 (0 ~40 )                                                                                                                                                                  |
| USB Output                       | Type-C output:PD 100W*2                                                                                                                                                          |
|                                  | USB output:QC3.0(18W/5V3A,9V2A,12V1.5A)*4                                                                                                                                        |
| Cigarret Lighter output          | 12V/10A(120W)                                                                                                                                                                    |
| DC output                        | 12V/5A/DC5521*2(total 120W)                                                                                                                                                      |
| LED light                        | 6-10W                                                                                                                                                                            |
|                                  | SOS,flashlight                                                                                                                                                                   |
| AC Output                        | Output waveform:pure sinewave                                                                                                                                                    |
|                                  | Output voltage:110V(US/JP) or 220V(EU/UK/AU/CN) (AC output voltage and frequency are customized,according to different countries and regions.Please refer to the actual product) |
|                                  | Output frequency: 50/60Hz                                                                                                                                                        |
|                                  | Peak AC output:4800W                                                                                                                                                             |
|                                  | AC continuous output: 2400W                                                                                                                                                      |
| Discharging<br>Temperature Range | 14~104 (-10~40 )                                                                                                                                                                 |
| Product size/Weight              | 410*290*290mm/about24kg                                                                                                                                                          |
| Carton Size/Weight               | 46*34*40CM/about 25Kg/1PCS                                                                                                                                                       |
| Protections                      | over-charging, short-circuit ,low-voltage,over-temperatature and over-discharging protection                                                                                     |
| Color                            | Oranger+gray,Blue+gray,Red+gray,Green+gray                                                                                                                                       |
| Housing Material                 | ABS+PC (fireproofing V0)                                                                                                                                                         |
| Working Temperature              | -15~45                                                                                                                                                                           |
| Operation Humidity               | 10%~90%                                                                                                                                                                          |
| Standard Package<br>Include      | 1*Q2400 portable power supply, ,1*User Manual, ,color box packaging,1*MC4 charging cable, 1*vehicle charging cable,1 AC cable                                                    |
| Warrantly                        | 12 months                                                                                                                                                                        |
|                                  | •                                                                                                                                                                                |