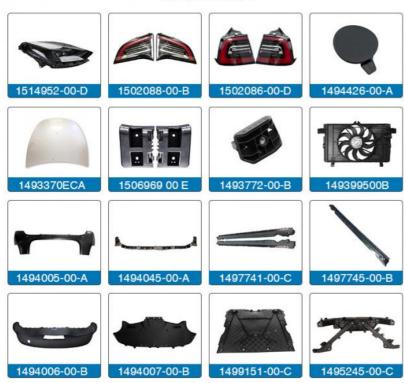

# Tesla Model 3 Fog Lights Left Side Car Rear Fog Light Fog Lamps 1077391-00-F for Original Parts

#### Tesla Model 3 Fog Lights Left Side Car Rear Fog Light Fog Lamps 1077391-00-F for Original Parts

#### About this product:

he headlight is the main left UP LEVEL (USA) on the Tesla electric car. This is an important component of the car that provides control of the road at night. With its innovative shape and structure, the UP LEVEL left headlight for the Tesla Model 3 offers excellent visibility in all weather conditions. Improved optics significantly improve the efficiency of the product. These are original Tesla spare parts that have the manufacturer's brand mark on the body. In the event of a failure of a component such as the UP LEVEL left main headlight, it is recommended to immediately replace it with a working part. Use only genuine Tesla parts to ensure stable operation of the car. Component name and factory reference: HD/LP ASY, SAE UP-LEVEL, LH, 1077371-10-I.