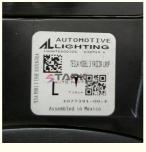

## **Product Specification**

• Manufacturer Part Number: 1077391-00-F

Vintage Part: NoLens Color: ClearUniversal Fitment: No

Light Color: Cold White
Voltage: 12 V
Lighting Technology: LED
Mounting Style: Screws

• Type: Headlight Assembly

Housing Color:
 Black

• Highlight: Tesla Model 3 Fog Lamps,

Tesla Model 3 Rear Fog Light, 1077391-00-F