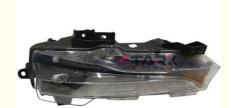

# Tesla Model 3 Fog Lights Left Side Car Rear Fog Light Fog Lamps 1077391-00-F for Original Parts

#### Tesla Model 3 Fog Lights Left Side Car Rear Fog Light Fog Lamps 1077391-00-F for Original Parts

#### About this product:

he headlight is the main left UP LEVEL (USA) on the Tesla electric car. This is an important component of the car that provides control of the road at night. With its innovative shape and structure, the UP LEVEL left headlight for the Tesla Model 3 offers excellent visibility in all weather conditions. Improved optics significantly improve the efficiency of the product. These are original Tesla spare parts that have the manufacturer's brand mark on the body. In the event of a failure of a component such as the UP LEVEL left main headlight, it is recommended to immediately replace it with a working part. Use only genuine Tesla parts to ensure stable operation of the car. Component name and factory reference: HD/LP ASY, SAE UP-LEVEL, LH, 1077371-10-I.