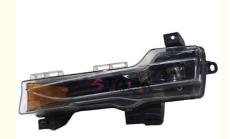

# Tesla Model 3 Fog Lights Left Side Car Rear Fog Light Fog Lamps 1077391-00-F for Original Parts

#### Tesla Model 3 Fog Lights Left Side Car Rear Fog Light Fog Lamps 1077391-00-F for Original Parts

#### About this product:

he headlight is the main left UP LEVEL (USA) on the Tesla electric car. This is an important component of the car that provides control of the road at night. With its innovative shape and structure, the UP LEVEL left headlight for the Tesla Model 3 offers excellent visibility in all weather conditions. Improved optics significantly improve the efficiency of the product. These are original Tesla spare parts that have the manufacturer's brand mark on the body. In the event of a failure of a component such as the UP LEVEL left main headlight, it is recommended to immediately replace it with a working part. Use only genuine Tesla parts to ensure stable operation of the car. Component name and factory reference: HD/LP ASY, SAE UP-LEVEL, LH, 1077371-10-I.